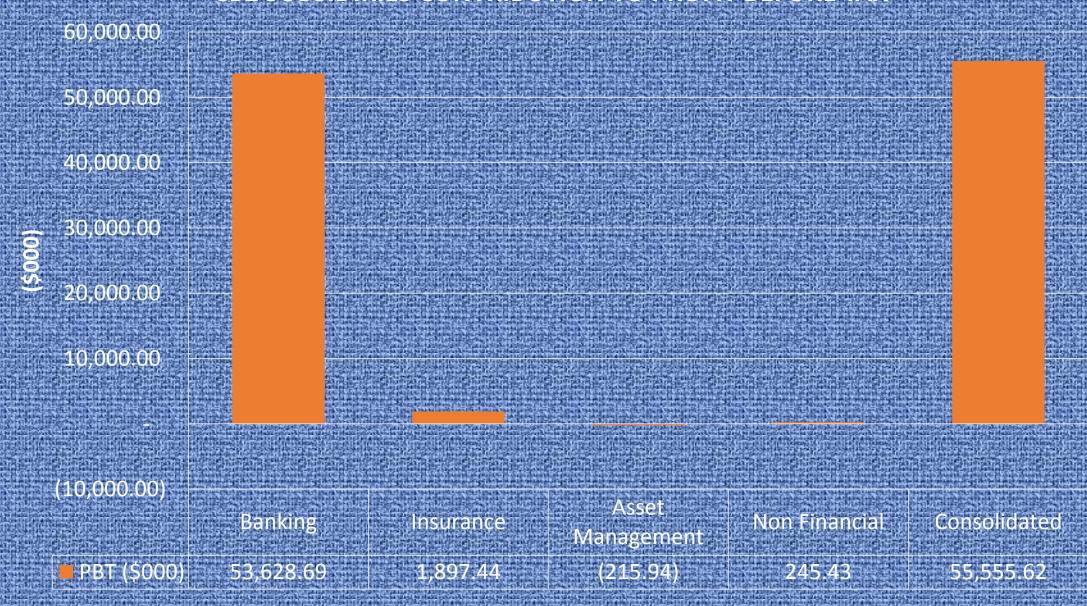

012<br>US \$m | Dec<br>2011<br>US \$m | % change |
|------------------------|-----------------------|-----------------------|----------|
| Total income           | 1.43                  | 1.13                  | 26.4     |
| Operating expenditure  | 1.65                  | 1.37                  | 20.4     |
| Profit before tax      | (0.22)                | (0.23)                | 9.5      |
| Profit after tax       | (0.15)                | (0.18)                | 12.1     |
| Total assets           | 2.3                   | 2.1                   | 9.9      |
| Shareholders' funds    | 1.1                   | 0.9                   | 25.5     |
| Funds under management | 111.1                 | 88.2                  | 26.0     |

#### **CBZ SUBSIDIRIES CONTRIBUTION TO PROFIT BEFORE TAX**



## 2013 Financial Forecasts



### 2013 Financial Forecasts

|                        | 31 Dec 2013<br>US\$m | % Growth |
|------------------------|----------------------|----------|
| Total Assets           | 1 461.1              | 19.5     |
| Advances               | 925.8                | 8.3      |
| Deposits               | 1 178.4              | 14.3     |
| Technical assets       | 4.3                  | (8.4)    |
| Funds under management | 120.3                | 8.3      |
| Profit before tax      | 56.2                 | 1.2      |
|                        |                      |          |

#### Earnings Guidance for 2013

- Diversification of income
  - Enhanced investment banking
  - Long term insurance
- Increased credit lines long term finance
  - Micro-SMEs -
  - Increa