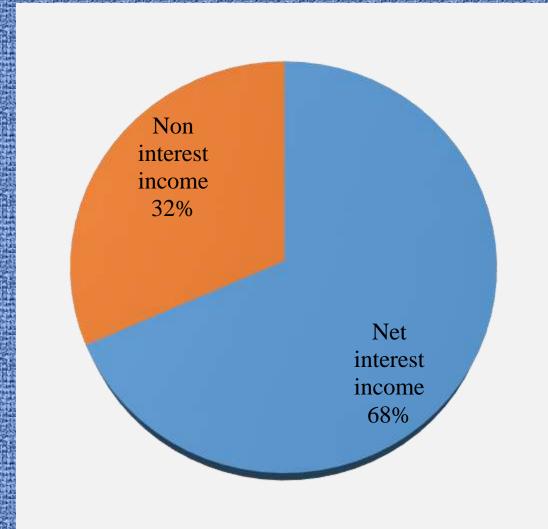

#### Consolidated Income Mix

| DESCRIPTION OF THE PERSON OF T | ten y an aktikusten yankak interest yankak interest yankak interest yankak |      | Child Bloom Child   |
|--------------------------------------------------------------------------------------------------------------------------------------------------------------------------------------------------------------------------------------------------------------------------------------------------------------------------------------------------------------------------------------------------------------------------------------------------------------------------------------------------------------------------------------------------------------------------------------------------------------------------------------------------------------------------------------------------------------------------------------------------------------------------------------------------------------------------------------------------------------------------------------------------------------------------------------------------------------------------------------------------------------------------------------------------------------------------------------------------------------------------------------------------------------------------------------------------------------------------------------------------------------------------------------------------------------------------------------------------------------------------------------------------------------------------------------------------------------------------------------------------------------------------------------------------------------------------------------------------------------------------------------------------------------------------------------------------------------------------------------------------------------------------------------------------------------------------------------------------------------------------------------------------------------------------------------------------------------------------------------------------------------------------------------------------------------------------------------------------------------------------------|----------------------------------------------------------------------------|------|---------------------|
|                                                                                                                                                                                                                                                                                                                                                                                                                                                                                                                                                                                                                                                                                                                                                                                                                                                                                                                                                                                                                                                                                                                                                                                                                                                                                                                                                                                                                                                                                                                                                                                                                                                                                                                                                                                                                                                                                                                                                                                                                                                                                                                                | Contribution to Non interest                                               | Dec  | Dec                 |
|                                                                                                                                                                                                                                                                                                                                                                                                                                                                                                                                                                                                                                                                                                                                                                                                                                                                                                                                                                                                                                                                                                                                                                                                                                                                                                                                                                                                                                                                                                                                                                                                                                                                                                                                                                                                                                                                                                                                                                                                                                                                                                                                | income                                                                     | 2012 | 2011                |
|                                                                                                                                                                                                                                                                                                                                                                                                                                                                                                                                                                                                                                                                                                                                                                                                                                                                                                                                                                                                                                                                                                                                                                                                                                                                                                                                                                                                                                                                                                                                                                                                                                                                                                                                                                                                                                                                                                                                                                                                                                                                                                                                |                                                                            | %    | %                   |
| 1                                                                                                                                                                                                                                                                                                                                                                                                                                                                                                                                                                                                                                                                                                                                                                                                                                                                                                                                                                                                                                                                                                                                                                                                                                                                                                                                                                                                                                                                                                                                                                                                                                                                                                                                                                                                                                                                                                                                                                                                                                                                                                                              | Net income from foreign currency dealings                                  | 10   | 14                  |
| 2                                                                                                                                                                                                                                                                                                                                                                                                                                                                                                                                                                                                                                                                                                                                                                                                                                                                                                                                                                                                                                                                                                                                                                                                                                                                                                                                                                                                                                                                                                                                                                                                                                                                                                                                                                                                                                                                                                                                                                                                                                                                                                                              | Commission & fee income                                                    | 21   | 19                  |
| 3                                                                                                                                                                                                                                                                                                                                                                                                                                                                                                                                                                                                                                                                                                                                                                                                                                                                                                                                                                                                                                                                                                                                                                                                                                                                                                                                                                                                                                                                                                                                                                                                                                                                                                                                                                                                                                                                                                                                                                                                                                                                                                                              | Transaction charges                                                        | 53   | 46                  |
| 4                                                                                                                                                                                                                                                                                                                                                                                                                                                                                                                                                                                                                                                                                                                                                                                                                                                                                                                                                                                                                                                                                                                                                                                                                                                                                                                                                                                                                                                                                                                                                                                                                                                                                                                                                                                                                                                                                                                                                                                                                                                                                                                              | Other                                                                      | 16   | 21                  |
|                                                                                                                                                                                                                                                                                                                                                                                                                                                                                                                                                                                                                                                                                                                                                                                                                                                                                                                                                                                                                                                                                                                                                                                                                                                                                                                                                                                                                                                                                                                                                                                                                                                                                                                                                                                                                                                                                                                                                                                                                                                                                                                                | Total                                                                      | 100  | 100 HOLDINGS LIMITI |