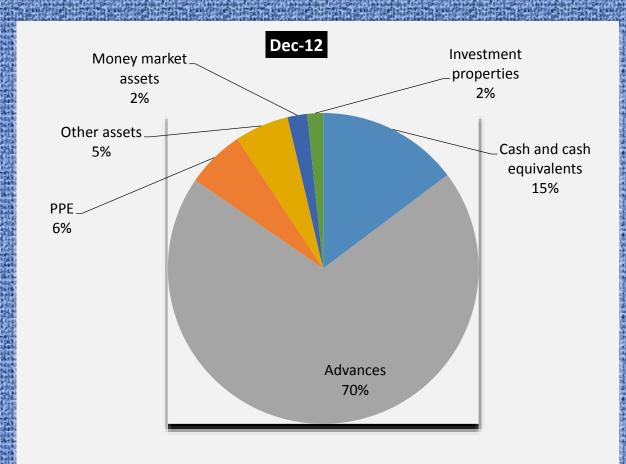

| Total                                                                      | 100  | 100 HOLDINGS LIMITI |

#### Consolidated Statement of Financial Position

|                        | 31 Dec 2012 | 31 Dec 2011 | Y.T.D Growth<br>(%) |
|------------------------|-------------|-------------|---------------------|
| Total assets           | \$1 223.1m  | \$1 055.7m  | 15.9                |
| Total deposits         | \$1 032.4m  | \$829.9m    | 24.4                |
| Total advances         | \$854.7m    | \$790.3m    | 8.1                 |
| Funds Under Management | \$111.1m    | \$88.2m     | 26.0                |
| Insurance assets       | \$4.7m      | \$1.5m      | 209.4               |



#### Consolidated Asset Mix





# Consolidated Sectoral Analysis of Deposits

| Sector                    | 2012 | Dec 2011 |
|---------------------------|------|----------|
|                           | %    | %        |
| Services                  | 19   | 21       |
| Individuals               | 12   | 14       |
| Manufacturing             | 12   | 13       |
| Financial Organisations   | 27   | 20       |
| Communication             | 6    | 6        |
| Agriculture               | 3    | 3        |
| Distribution              | 13   | 14       |
| Transport                 | 2    | 2        |
| Financial and investments | 3    | 4        |
| Construction              | 2    | 2        |
| Mining                    | 1    | 1        |
| Total                     | 100  | 100      |
| Government related        |