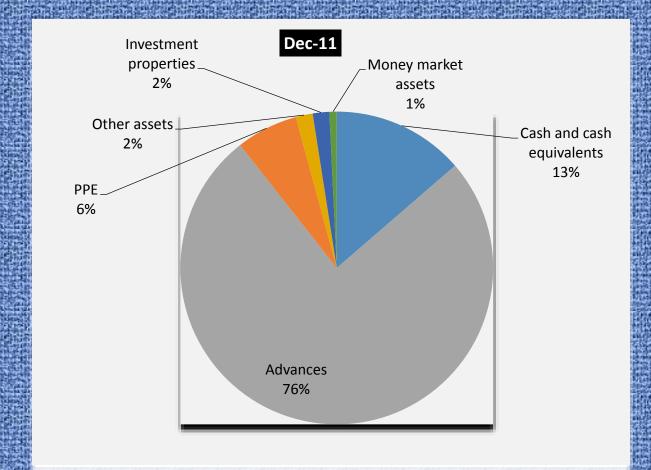

| Total                                                                      | 100  | 100 HOLDINGS LIMITI |

#### Consolidated Statement of Financial Position

|                        | 31 Dec 2012 | 31 Dec 2011 | Y.T.D Growth<br>(%) |
|------------------------|-------------|-------------|---------------------|
| Total assets           | \$1 223.1m  | \$1 055.7m  | 15.9                |
| Total deposits         | \$1 032.4m  | \$829.9m    | 24.4                |
| Total advances         | \$854.7m    | \$790.3m    | 8.1                 |
| Funds Under Management | \$111.1m    | \$88.2m     | 26.0                |
| Insurance assets       | \$4.7m      | \$1.5m      | 209.4               |



#### Consolidated Asset Mix





# Consolidated Sectoral Analysis of Deposits

| Sector                    | 2012 | Dec 2011 |
|---------------------------|------|----------|
|                           | %    | %        |
| Services                  | 19   | 21       |
| Individuals               | 12   | 14       |
| Manufacturing             | 12   | 13       |
| Financial Organisations   | 27   | 20       |
| Communication             | 6    | 6        |
| Agriculture               | 3    | 3        |
| Distribution              | 13   | 14       |
| Transport                 | 2    | 2        |
| Financial and investments | 3    | 4        |
| Construction              | 2    | 2        |
| Mining                    | 1    | 1        |
| Total                     | 100  | 100      |
| Government related        | 10