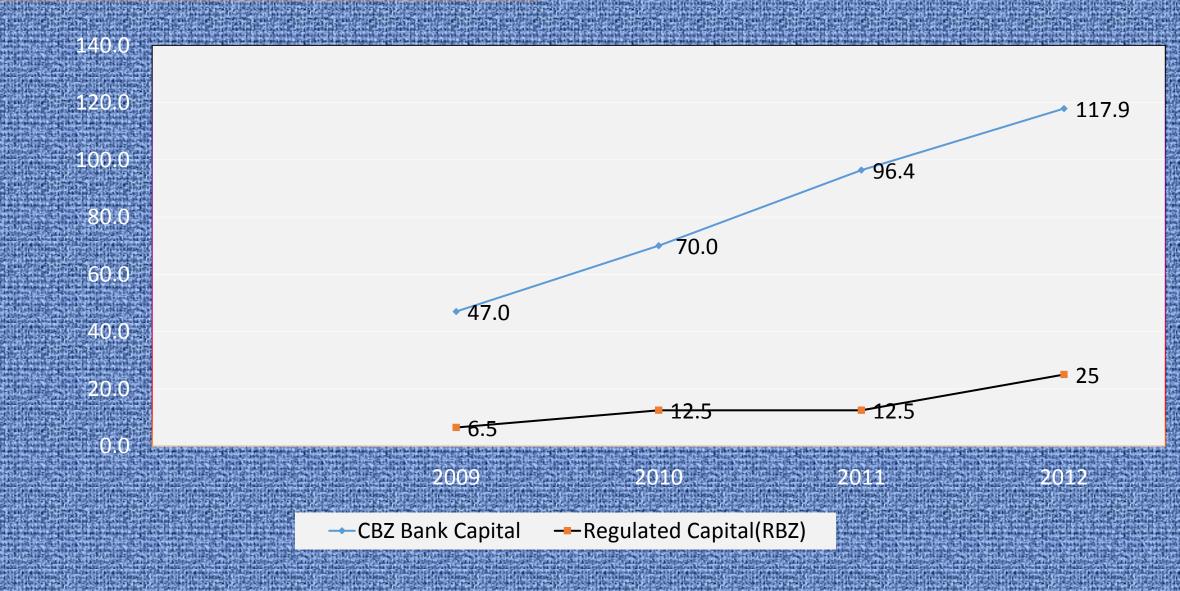

#### CBZ BANK CAPITALISATION

## GROUP CAPITALISATION

|                      | Core Capital<br>31 December<br>2012 | REQUIRED BY RBZ/<br>COMMISSIONER | BUFFER  | Total Capital<br>31 December<br>2012 |
|----------------------|-------------------------------------|----------------------------------|---------|--------------------------------------|
| Group                | \$122.9m                            | \$27.5m                          | \$95.4m | \$160.2m                             |
| CBZ Bank             | \$117.9m                            | \$25m                            | \$92.9m | \$142.6m                             |
| CBZ Asset Management | \$1.1m                              | \$0.5m                           | \$0.6m  | \$1.1m                               |
| CBZ Life             | 2.7m                                | \$1m                             | \$1.7m  | \$2.7m                               |
| CBZ Insurance        | \$1.2m                              | \$1m                             | \$0.2m  | \$1.2m                               |