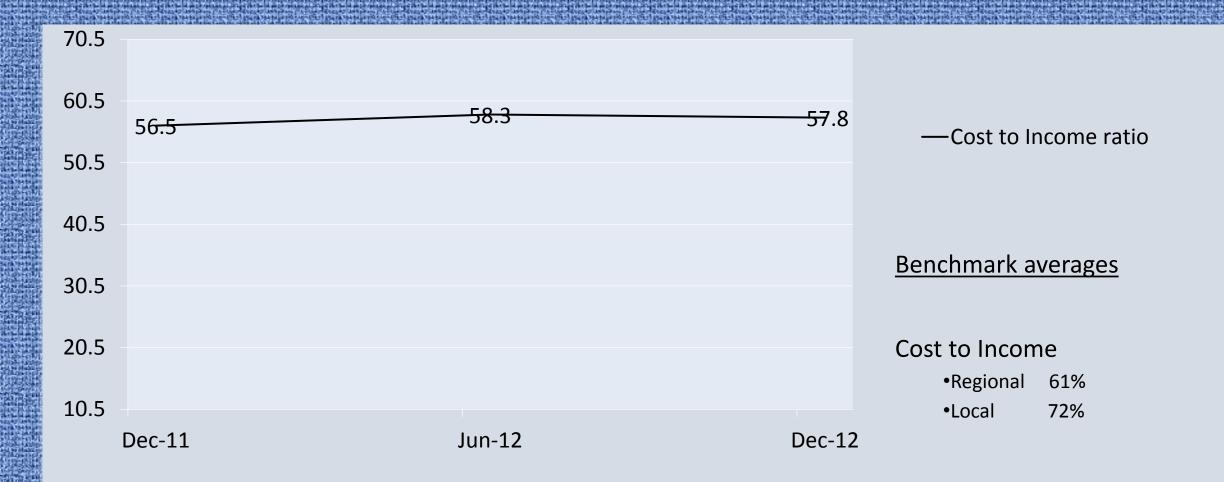

\$m) | 41.9     | 48.0     |
| Coverage ratio (times)       | 0.62     | 0.45     |

## Consolidated Sectoral Analysis of Advances

| Sector           | Dec 2012 % | Dec 2011<br>% |
|------------------|------------|---------------|
| Consumer finance | 11         | 11            |
| Agriculture      | 30         | 29            |
| Mining           | 2          | 1             |
| Manufacturing    | 17         | 14            |
| Distribution     | 23         | 23            |
| Construction     | 1          | 3             |
| Transport        | 2          | 5             |
| Communication    | 1          | 1             |
| Services         | 13         | 13            |
| Total            | 100        | 100           |

#### Consolidated Ratio Analysis



# Consolidated Ratio Analysis



# Consolidated Ratio Analysis



#### CBZ Bank Limited's Summarised Results

|                       | Dec 2012<br>US \$m | Dec 2011<br>US \$m | % change |
|-----------------------|--------------------|--------------------|----------|
|                       |                    |                    |          |
| Total income          | 136.7              | 120.2              | 13.7     |
| Operating expenditure | 78.4               | 64.7               | 21.2     |
| Profit before tax     | 53.6               | 41.1               | 30.6     |
| Profit after tax      | 42.3               | 32.3               | 30.8     |
| Total assets          | 1 248.9            | 1 090.5            | 14.5     |
| Shareholders' funds   | 142.6              | 112.3              | 27.0     |
| Total ad