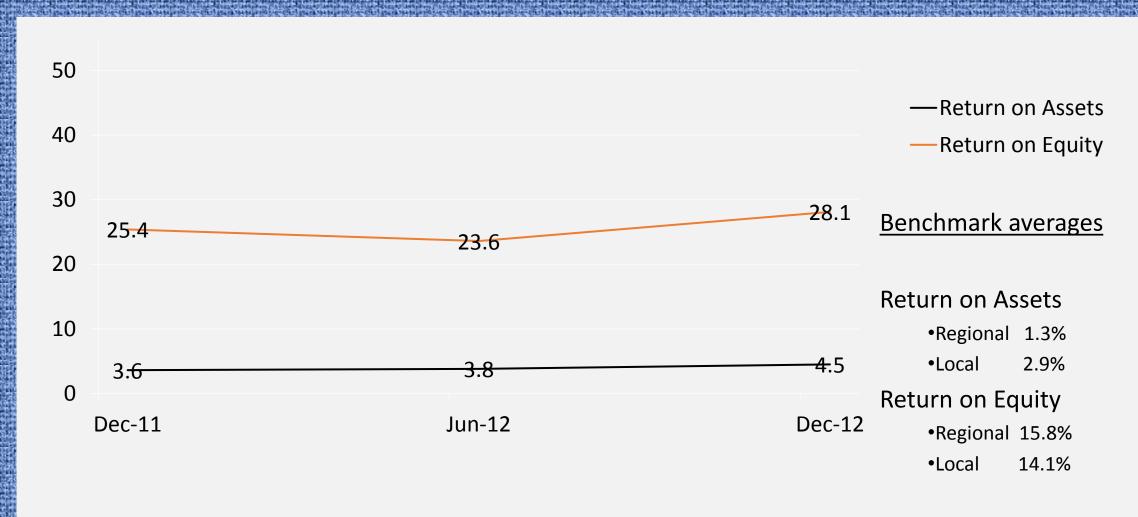

verage ratio (times)       | 0.62     | 0.45     |

## Consolidated Sectoral Analysis of Advances

| Sector           | Dec 2012 % | Dec 2011<br>% |
|------------------|------------|---------------|
| Consumer finance | 11         | 11            |
| Agriculture      | 30         | 29            |
| Mining           | 2          | 1             |
| Manufacturing    | 17         | 14            |
| Distribution     | 23         | 23            |
| Construction     | 1          | 3             |
| Transport        | 2          | 5             |
| Communication    | 1          | 1             |
| Services         | 13         | 13            |
| Total            | 100        | 100           |

#### Consolidated Ratio Analysis



# Consolidated Ratio Analysis



# Consolidated Ratio Analysis



#### CBZ Bank Limited's Summarised Results

|                       | Dec 2012<br>US \$m | Dec 2011<br>US \$m | % change |
|-----------------------|--------------------|--------------------|----------|
|                       |                    |                    |          |
| Total income          | 136.7              | 120.2              | 13.7     |
| Operating expenditure | 78.4               | 64.7               | 21.2     |
| Profit before tax     | 53.6               | 41.1               | 30.6     |
| Profit after tax      | 42.3               | 32.3               | 30.8     |
| Total assets          | 1 248.9            | 1 090.5            | 14.5     |
| Shareholders' funds   | 142.6              | 112.3              | 27.0     |
| Total advances        | 854.4