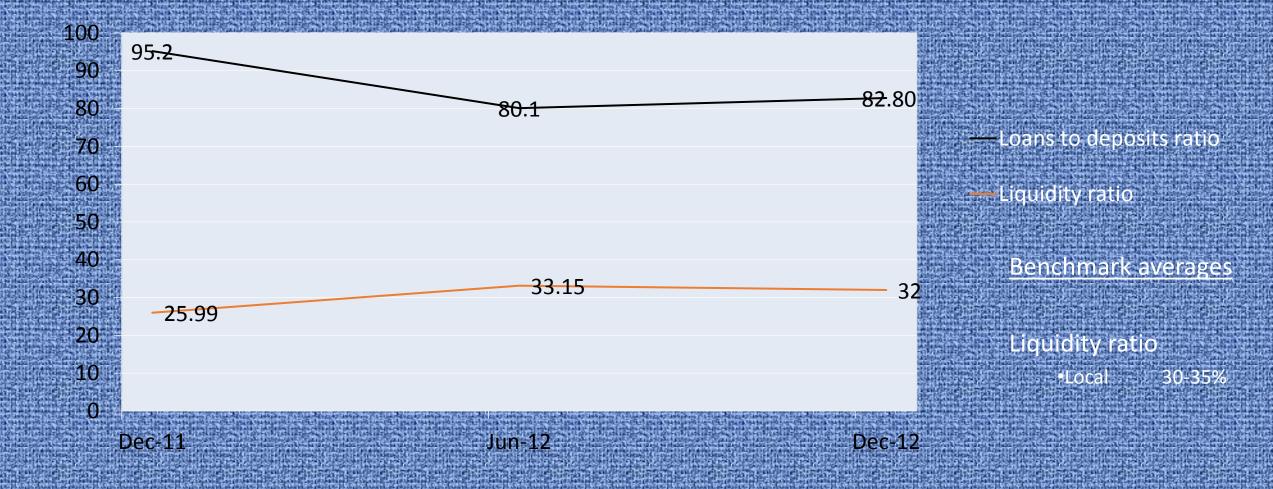

|
| Non performing loans (US\$m) | 41.9     | 48.0     |
| Coverage ratio (times)       | 0.62     | 0.45     |

## Consolidated Sectoral Analysis of Advances

| Sector           | Dec 2012 % | Dec 2011<br>% |
|------------------|------------|---------------|
| Consumer finance | 11         | 11            |
| Agriculture      | 30         | 29            |
| Mining           | 2          | 1             |
| Manufacturing    | 17         | 14            |
| Distribution     | 23         | 23            |
| Construction     | 1          | 3             |
| Transport        | 2          | 5             |
| Communication    | 1          | 1             |
| Services         | 13         | 13            |
| Total            | 100        | 100           |

#### Consolidated Ratio Analysis



# Consolidated Ratio Analysis



# Consolidated Ratio Analysis



#### CBZ Bank Limited's Summarised Results

|                       | Dec 2012<br>US \$m | Dec 2011<br>US \$m | % change |
|-----------------------|--------------------|--------------------|----------|
|                       |                    |                    |          |
| Total income          | 136.7              | 120.2              | 13.7     |
| Operating expenditure | 78.4               | 64.7               | 21.2     |
| Profit before tax     | 53.6               | 41.1               | 30.6     |
| Profit after tax      | 42.3               | 32.3               | 30.8     |
| Total assets          | 1 248.9            | 1 090.5            | 14.5     |
| Shareholders' funds   | 142.6              | 112.3